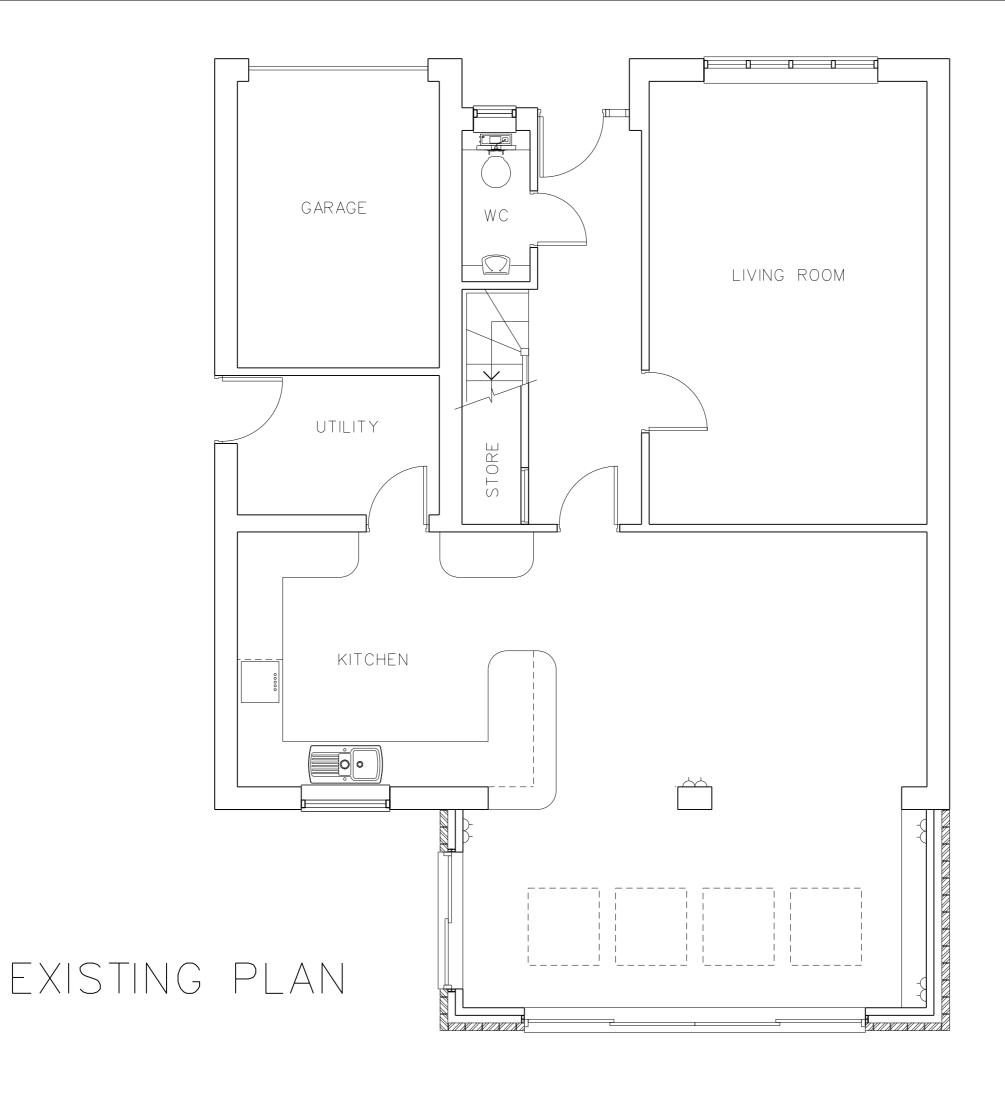

REVISION DATE / DESCRIPTION

STAGE:

PROJECT

EXTENSION TO SIDE OF PROPERTY @ 11 FAWLEY CLOSE, BOLDON COLLIERY NE35 9NQ

**PLANNING** 

DRAWING

EXISTING GROUND FLOOR PLAN

| PROJECT NO. | DRAWING NO. | REVISION |
|-------------|-------------|----------|
| DK-029      | AL-01       |          |
|             |             |          |
| DATE        | SCALES      | DRAWN BY |
| 21.11.2014  | 1:50@A3     | D.K.     |
|             |             |          |